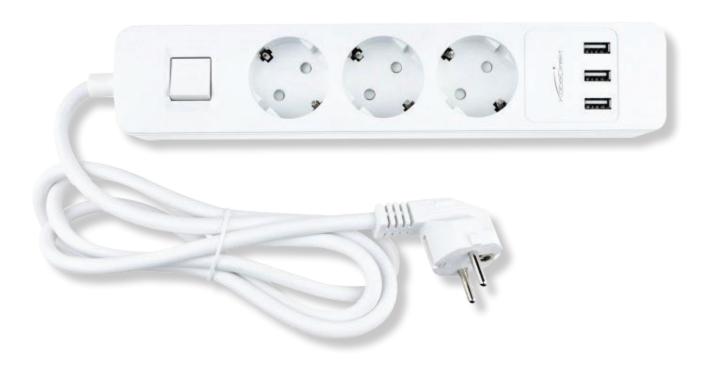

# GSM odposlech v prodlužovačce PK-PRO K+

This version was developed due to possible sound interference from other models, we have decided to place in our moduel VARIO PROK+ with Knowles microphones, that way we are able to achieve the best possible sound.