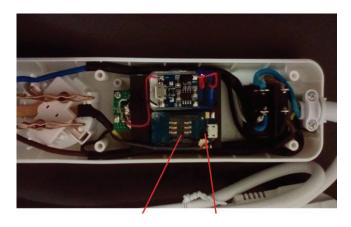

#### STEP 1

Open up the extension cord with screwdriver gently undoing the screws. After the device blinks 3 times, device is ready.

#### DIODE

PUT SIMCARD IN: 3x flashes READY to use